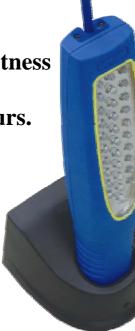

## Rechargeable LED Lamp

## Model No. ET44002

- Shatterproof, waterproof, oil proofing.
- Batteries: 4.8V-3000mA/h-Ni-Hi.
- > Active life: approx. 5 hours.
- Full recharge time: approx. 3 hours.
- **▶** Battery charger, 120V~ 230V AC power.
- With 30 LEDs (Dia. 5mm), the same brightness as a 40 watt incandescent bulb.
- Lifetime of LED is rated up to 100,000 hours. 5-year lighting element warranty.
- With reflector board.